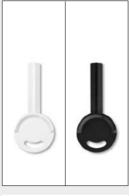

## BRACKETS

## SPECIFIC FOR EACH DISPENSER

PLASTIC BRACKET ROUND 200 ml

PLASTIC BRACKET
ROUND 300 ml

KEY BRACKET 200 ml - 300 ml

METAL BRACKET ROUND 200 ml

METAL BRACKET
ROUND 300 ml

KEY BRACKET 200 ml - 300 ml

## All the brackets are applicable on the wall with screws or adhesive

PLASTIC BRACKET
PURE 500 ml

KEY BRACKET

PLASTIC BRACKET
CONTATTO 300 ml

KEY BRACKET
CONTATTO 300 ml

METAL BRACKET
PURE 500 ml

KEY BRACKET 500 ml