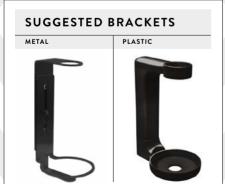

OLYGOS COD. 026SG144906 STAR ANISE COD. 026SG144904 WINE THERAPY COD. 026SG144932

ENERGY COD. 026SG144905 THAI

COD. 026SG144901 ZAGARA COD. 026SG144931

SUGGESTED BRACKETS

## BRACKETS

## SPECIFIC FOR EACH DISPENSER

PLASTIC BRACKET ROUND 200 ml

PLASTIC BRACKET
ROUND 300 ml

KEY BRACKET 200 ml - 300 ml

METAL BRACKET ROUND 200 ml

METAL BRACKET
ROUND 300 ml

KEY BRACKET 200 ml - 300 ml

## All the brackets are applicable on the wall with screws or adhesive

PLASTIC BRACKET
PURE 500 ml

KEY BRACKET

PLASTIC BRACKET
CONTATTO 300 ml

KEY BRACKET
CONTATTO 300 ml

METAL BRACKET
PURE 500 ml

KEY BRACKET 500 ml