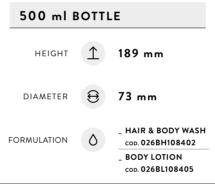

# 500 ml

FOR OTHER BRACKETS, SEE PAG. 52-53

| 500 ml BOTTLE |          |                    |  |
|---------------|----------|--------------------|--|
| HEIGHT        | 1        | 189 mm             |  |
| DIAMETER      | $\Theta$ | 73 mm              |  |
| FORMULATION   | ٥        | _ HAIR & BODY WASH |  |