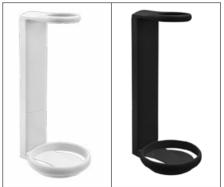

## BRACKETS

## SPECIFIC FOR EACH DISPENSER

PLASTIC BRACKET ROUND 200 ml

PLASTIC BRACKET
ROUND 300 ml

KEY BRACKET 200 ml - 300 ml

METAL BRACKET ROUND 200 ml

METAL BRACKET
ROUND 300 ml

KEY BRACKET 200 ml - 300 ml

## All the brackets are applicable on the wall with screws or adhesive

PLASTIC BRACKET
PURE 500 ml

KEY BRACKET

PLASTIC BRACKET
CONTATTO 300 ml

KEY BRACKET
CONTATTO 300 ml

METAL BRACKET
PURE 500 ml

KEY BRACKET 500 ml