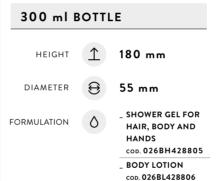

### 300 ml

FOR OTHER BRACKETS, SEE PAG. 52-53

\* MINIMUM 1000 PCS

FOR OTHER BRACKETS, SEE PAG. 52-53

| 300 ml BOTTLE |          |                                       |  |
|---------------|----------|---------------------------------------|--|
| HEIGHT        | 1        | 180 mm                                |  |
| DIAMETER      | $\Theta$ | 55 mm                                 |  |
| FORMULATION   | ٥        | CONDITIONING SHAMPOO COD. 026SH354102 |  |
|               |          | _ HAIR & BODY WASH cop. 026BW354100   |  |