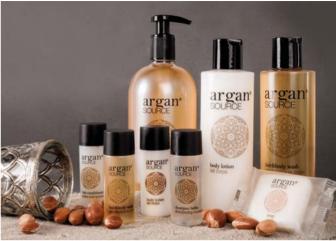

# argan® SOURCE with organic argan oil

body lotion lait corps

# argan (SOURCE with organic argan oil

liquid soap savon liquide

# argan® SOURCE with organic argan oil

shower gel for hair, body & hands gel pour cheveux, corps et les mains

### argan® SOURCE with organic argan oil

body lotion lait corps

FOR OTHER BRACKETS, SEE PAG. 52-53

\* MINIMUM 1000 PCS

### argan (SOURCE with organic argan oil

hair&body wash gel cheveux et corps

# argan® SOURCE with organic argan oil

shower gel gel douche

### argan® SOURCE with organic argan oil

shampoo balm shampooing nourissant

| METAL | PLASTIC |
|-------|---------|
|       |         |
|       |         |
|       |         |
| 3     |         |
| 13/   |         |

#### FORMULAZIONI

Formulations made with **Organic Argan Oil**, beauty elixir that has become a "must" in terms of cosmetic products thanks to its anti-oxidant, emollient and moisturising properties. It regenerates, repairs, stimulates the skins' cell renewal and helps to neutralize free radicals, protecting it from ageing process. Formulations are completed with an intriguing fragrance, able to move with its elegant notes.