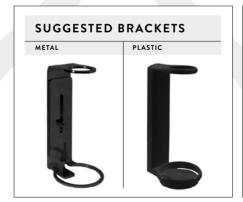

## SPECIFIC FOR EACH DISPENSER

PLASTIC BRACKET ROUND 200 ml

PLASTIC BRACKET
ROUND 300 ml

KEY BRACKET 200 ml - 300 ml

METAL BRACKET ROUND 200 ml

METAL BRACKET
ROUND 300 ml

KEY BRACKET 200 ml - 300 ml

## All the brackets are applicable on the wall with screws or adhesive

PLASTIC BRACKET
PURE 500 ml

KEY BRACKET

PLASTIC BRACKET
CONTATTO 300 ml

KEY BRACKET
CONTATTO 300 ml

METAL BRACKET
PURE 500 ml

KEY BRACKET 500 ml