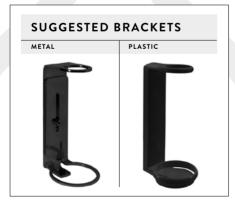

## BRACKETS

## SPECIFIC FOR EACH DISPENSER

PLASTIC BRACKET ROUND 200 ml

PLASTIC BRACKET
ROUND 300 ml

KEY BRACKET 200 ml - 300 ml

METAL BRACKET ROUND 200 ml

METAL BRACKET
ROUND 300 ml

KEY BRACKET 200 ml - 300 ml

## All the brackets are applicable on the wall with screws or adhesive

PLASTIC BRACKET
PURE 500 ml

KEY BRACKET

PLASTIC BRACKET
CONTATTO 300 ml

KEY BRACKET
CONTATTO 300 ml

METAL BRACKET
PURE 500 ml

KEY BRACKET 500 ml