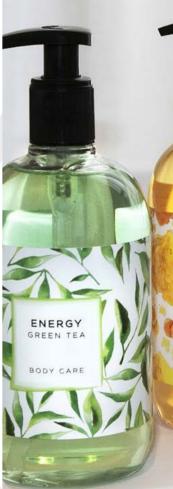

### ENERGY

Acquerello

Formulations enriched with Green Tea and Ginkgo Biloba Extracts, for a regenerating and energizing break of wellbeing. Rich in tannins and polyphenols, the Green Tea Extract is characterised by its dermopurifying and antioxidant properties, while Ginkgo Biloba helps to improve the elasticity of the skin, giving it nourishment and a healthy and shiny look. Energy formulations were born from the combination of these two extracts and they are precious for both the content and their lively fragrance, created to give freshness and energy.