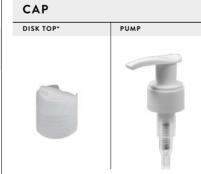

DISPENSERS

### 200 ml

Όλες οι σειρές των dispensers συνοδεύονται από επιτοίχιες βάσεις στήριξης, οι οποίες τοποθετούνται είτε με βίδες, είτε με ισχυρή αυτοκόλλητη ταινία.

FOR OTHER BRACKETS, SEE PAG. 52-53

\* MINIMUM 1000 PCS