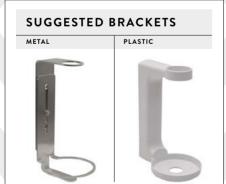

## All the brackets are applicable on the wall with screws or adhesive

PLASTIC BRACKET
PURE 500 ml

KEY BRACKET

PLASTIC BRACKET
CONTATTO 300 ml

KEY BRACKET
CONTATTO 300 ml

METAL BRACKET
PURE 500 ml

KEY BRACKET 500 ml