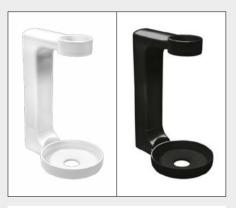

DISPENSERS

### 200 ml

Όλες οι σειρές των dispensers συνοδεύονται από επιτοίχιες βάσεις στήριξης, οι οποίες τοποθετούνται είτε με βίδες, είτε με ισχυρή αυτοκόλλητη ταινία.

FOR OTHER BRACKETS, SEE PAG. 52-53

\* MINIMUM 1000 PCS

### 300 ml

FOR OTHER BRACKETS, SEE PAG. 52-53

\* MINIMUM 1000 PCS

# 500 ml

FOR OTHER BRACKETS, SEE PAG. 52-53

| 500 ml BOTTLE |          |                    |  |
|---------------|----------|--------------------|--|
| HEIGHT        | 1        | 189 mm             |  |
| DIAMETER      | $\Theta$ | 73 mm              |  |
| FORMULATION   | ٥        | _ HAIR & BODY WASH |  |

## $500 \, m \, l$ dispensers