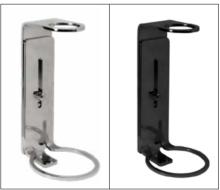

## BRACKETS

## SPECIFIC FOR EACH DISPENSER

PLASTIC BRACKET ROUND 200 ml

PLASTIC BRACKET
ROUND 300 ml

KEY BRACKET 200 ml - 300 ml

METAL BRACKET ROUND 200 ml

METAL BRACKET
ROUND 300 ml

KEY BRACKET 200 ml - 300 ml

## All the brackets are applicable on the wall with screws or adhesive

PLASTIC BRACKET
PURE 500 ml

KEY BRACKET

PLASTIC BRACKET
CONTATTO 300 ml

KEY BRACKET
CONTATTO 300 ml

METAL BRACKET
PURE 500 ml

KEY BRACKET 500 ml