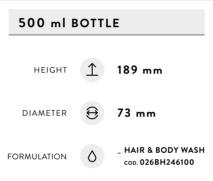

# 500 ml

FOR OTHER BRACKETS, SEE PAG. 52-53

| 500 ml BOTTLE |          |                    |  |
|---------------|----------|--------------------|--|
| HEIGHT        | 1        | 189 mm             |  |
| DIAMETER      | $\Theta$ | 73 mm              |  |
| FORMULATION   | ٥        | _ HAIR & BODY WASH |  |