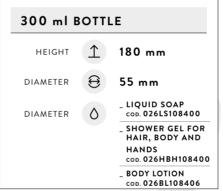

FOR OTHER BRACKETS, SEE PAG. 52-53

| 300 ml BOTTLE |          |                                       |  |
|---------------|----------|---------------------------------------|--|
| HEIGHT        | 1        | 180 mm                                |  |
| DIAMETER      | $\Theta$ | 55 mm                                 |  |
| FORMULATION   | ٥        | CONDITIONING SHAMPOO COD. 026SH354102 |  |
|               |          | _ HAIR & BODY WASH cop. 026BW354100   |  |