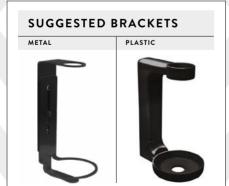

## SPECIFIC FOR EACH DISPENSER

PLASTIC BRACKET ROUND 200 ml

PLASTIC BRACKET
ROUND 300 ml

KEY BRACKET 200 ml - 300 ml

METAL BRACKET ROUND 200 ml

METAL BRACKET
ROUND 300 ml

KEY BRACKET 200 ml - 300 ml

## All the brackets are applicable on the wall with screws or adhesive

PLASTIC BRACKET
PURE 500 ml

KEY BRACKET

PLASTIC BRACKET
CONTATTO 300 ml

KEY BRACKET
CONTATTO 300 ml

METAL BRACKET
PURE 500 ml

KEY BRACKET 500 ml