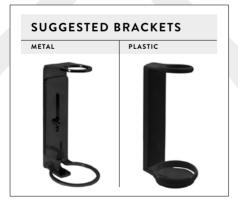

## SPECIFIC FOR EACH DISPENSER

PLASTIC BRACKET ROUND 200 ml

PLASTIC BRACKET
ROUND 300 ml

KEY BRACKET 200 ml - 300 ml

METAL BRACKET ROUND 200 ml

METAL BRACKET
ROUND 300 ml

KEY BRACKET 200 ml - 300 ml

## All the brackets are applicable on the wall with screws or adhesive

PLASTIC BRACKET
PURE 500 ml

KEY BRACKET

PLASTIC BRACKET
CONTATTO 300 ml

KEY BRACKET
CONTATTO 300 ml

METAL BRACKET
PURE 500 ml

KEY BRACKET 500 ml