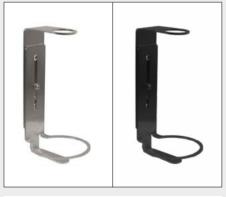

## BRACKETS

## SPECIFIC FOR EACH DISPENSER

PLASTIC BRACKET ROUND 200 ml

PLASTIC BRACKET
ROUND 300 ml

KEY BRACKET 200 ml - 300 ml

METAL BRACKET ROUND 200 ml

METAL BRACKET
ROUND 300 ml

KEY BRACKET 200 ml - 300 ml

## All the brackets are applicable on the wall with screws or adhesive

PLASTIC BRACKET
PURE 500 ml

KEY BRACKET

PLASTIC BRACKET
CONTATTO 300 ml

KEY BRACKET
CONTATTO 300 ml

METAL BRACKET
PURE 500 ml

KEY BRACKET 500 ml