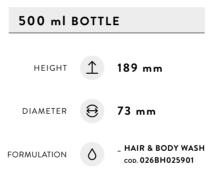

# 500 ml

FOR OTHER BRACKETS, SEE PAG. 52-53

| 500 ml BOTTLE |          |                    |  |
|---------------|----------|--------------------|--|
| HEIGHT        | 1        | 189 mm             |  |
| DIAMETER      | $\Theta$ | 73 mm              |  |
| FORMULATION   | ٥        | _ HAIR & BODY WASH |  |