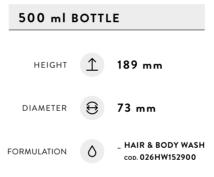

# 500 ml

FOR OTHER BRACKETS, SEE PAG. 52-53

| 500 ml BOTTLE |          |                    |  |
|---------------|----------|--------------------|--|
| HEIGHT        | 1        | 189 mm             |  |
| DIAMETER      | $\Theta$ | 73 mm              |  |
| FORMULATION   | ٥        | _ HAIR & BODY WASH |  |

#### 500 ml BOTTLE

HEIGHT

189 mm

DIAMETER

73 mm

FORMULATION

HAIR & BODY WASH

APRICOT COD. 026SG144930 ORANGE&CINNAMON COD. 026SG144912 ACQUA DI TALCO