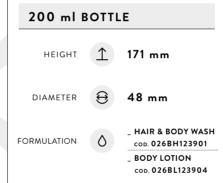

# 500 ml

FOR OTHER BRACKETS, SEE PAG. 52-53

| 500 ml BOTTLE |          |                    |  |
|---------------|----------|--------------------|--|
| HEIGHT        | 1        | 189 mm             |  |
| DIAMETER      | $\Theta$ | 73 mm              |  |
| FORMULATION   | ٥        | _ HAIR & BODY WASH |  |

#### 500 ml BOTTLE

HEIGHT

189 mm

DIAMETER

73 mm

FORMULATION

HAIR & BODY WASH

APRICOT COD. 026SG144930 ORANGE&CINNAMON COD. 026SG144912 ACQUA DI TALCO