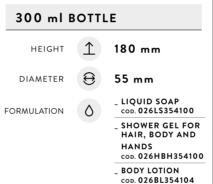

### 300 ml

FOR OTHER BRACKETS, SEE PAG. 52-53

\* MINIMUM 1000 PCS

FOR OTHER BRACKETS, SEE PAG. 52-53

| 300 ml BOTTLE |          |                                       |  |
|---------------|----------|---------------------------------------|--|
| HEIGHT        | 1        | 180 mm                                |  |
| DIAMETER      | $\Theta$ | 55 mm                                 |  |
| FORMULATION   | ٥        | CONDITIONING SHAMPOO COD. 026SH354102 |  |
|               |          | _ HAIR & BODY WASH cop. 026BW354100   |  |