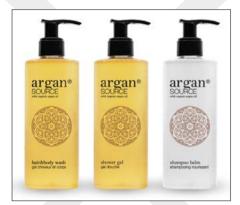

# argan (SOURCE with organic argan oil

liquid soap savon liquide

# argan® SOURCE with organic argan oil

shower gel for hair, body & hands gel pour cheveux, corps et les mains

### argan® SOURCE with organic argan oil

shampoo balm shampooing nourissant

| METAL | PLASTIC |
|-------|---------|
|       |         |
|       |         |
|       |         |
| 3     |         |
| 13/   |         |