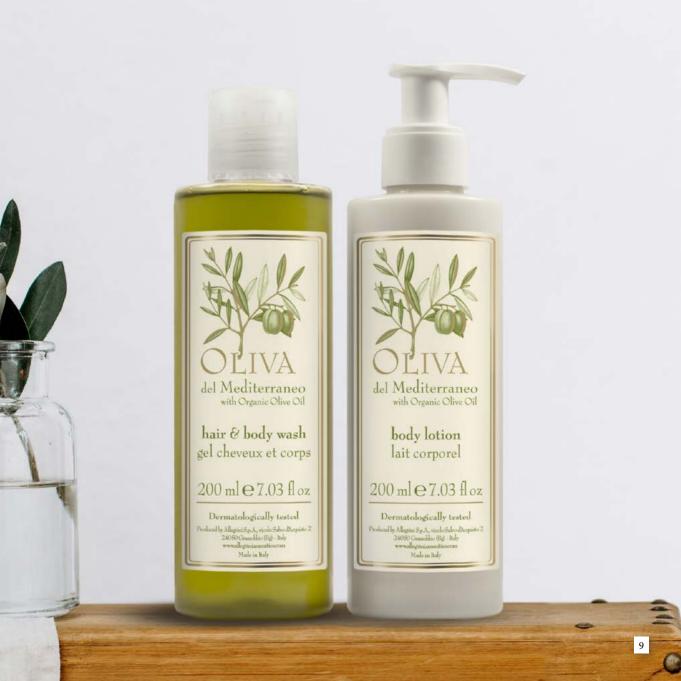

hair&body wash gel cheveux et corps

**Organic Olive Oil** is the protagonist of these excellent formulations. The life force of Olive Oil lies in the wealth of anti-oxidant substances and works against free radicals, responsible for cellular aging. These formulations gently cleanse, leaving the skin toned and elastic. They have a pleasant fragrance and give a feeling of well-being that lasts over time.