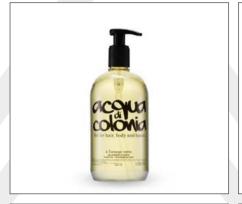

## acquadi

Formulations with a unique fragrance: the elegant citrusy head notes and **exotic references** as Iris flower, Vetiver, Patchouli and Sandalwood, will leave a unique sign of style on your guests' skin.