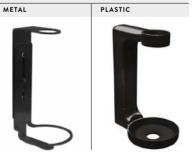

## BRACKETS

## SPECIFIC FOR EACH DISPENSER

PLASTIC BRACKET ROUND 200 ml

PLASTIC BRACKET
ROUND 300 ml

KEY BRACKET 200 ml - 300 ml

METAL BRACKET ROUND 200 ml

METAL BRACKET
ROUND 300 ml

KEY BRACKET 200 ml - 300 ml

## All the brackets are applicable on the wall with screws or adhesive

PLASTIC BRACKET
PURE 500 ml

KEY BRACKET

PLASTIC BRACKET
CONTATTO 300 ml

KEY BRACKET
CONTATTO 300 ml

METAL BRACKET
PURE 500 ml

KEY BRACKET 500 ml