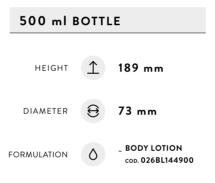

# 500 ml

FOR OTHER BRACKETS, SEE PAG. 52-53

| 500 ml BOTTLE |          |                    |  |
|---------------|----------|--------------------|--|
| HEIGHT        | 1        | 189 mm             |  |
| DIAMETER      | $\Theta$ | 73 mm              |  |
| FORMULATION   | ٥        | _ HAIR & BODY WASH |  |