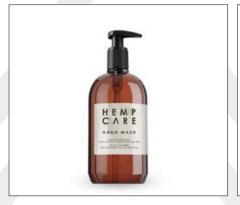

## H E M P C A R E

FOR OTHER BRACKETS, SEE PAG. 52-53

#### HEMP $C \land R E$

High-performance formulations enriched with organic Italian Hemp oil, rich in vitamin E, B1, B2, Omega 3 and Omega 6, well-known for their antioxidising, nourishing and moisturising properties. A veritable fountain of youth that improves the quality and strength of the skin, leaving it luminous, velvety and non-greasy. A refined fragrance which is the result of selecting fine scents plunging the senses into an authentic aromatic journey through Sicilian Citrus, Bitter Orange, Sage, Hemp Leaves, White Rose, Jasmine, Spices and Precious Woods.