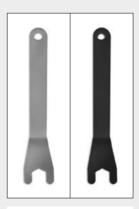

## BRACKETS

## SPECIFIC FOR EACH DISPENSER

PLASTIC BRACKET ROUND 200 ml

PLASTIC BRACKET
ROUND 300 ml

KEY BRACKET 200 ml - 300 ml

METAL BRACKET ROUND 200 ml

METAL BRACKET
ROUND 300 ml

KEY BRACKET 200 ml - 300 ml

## All the brackets are applicable on the wall with screws or adhesive

PLASTIC BRACKET
PURE 500 ml

KEY BRACKET

PLASTIC BRACKET
CONTATTO 300 ml

KEY BRACKET
CONTATTO 300 ml

METAL BRACKET
PURE 500 ml

KEY BRACKET 500 ml