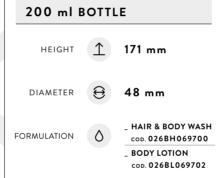

### 200 ml

Όλες οι σειρές των dispensers συνοδεύονται από επιτοίχιες βάσεις στήριξης, οι οποίες τοποθετούνται είτε με βίδες, είτε με ισχυρή αυτοκόλλητη ταινία.

FOR OTHER BRACKETS, SEE PAG. 52-53

\* MINIMUM 1000 PCS

hair&body wash gel cheveux et corps