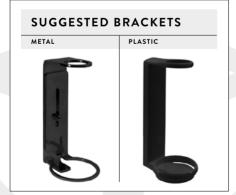

## BRACKETS

## SPECIFIC FOR EACH DISPENSER

PLASTIC BRACKET ROUND 200 ml

PLASTIC BRACKET
ROUND 300 ml

KEY BRACKET 200 ml - 300 ml

METAL BRACKET ROUND 200 ml

METAL BRACKET
ROUND 300 ml

KEY BRACKET 200 ml - 300 ml

## All the brackets are applicable on the wall with screws or adhesive

PLASTIC BRACKET
PURE 500 ml

KEY BRACKET

PLASTIC BRACKET
CONTATTO 300 ml

KEY BRACKET
CONTATTO 300 ml

METAL BRACKET
PURE 500 ml

KEY BRACKET 500 ml