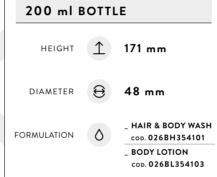

# 500 ml

FOR OTHER BRACKETS, SEE PAG. 52-53

| 500 ml BOTTLE |          |                    |  |
|---------------|----------|--------------------|--|
| HEIGHT        | 1        | 189 mm             |  |
| DIAMETER      | $\Theta$ | 73 mm              |  |
| FORMULATION   | ٥        | _ HAIR & BODY WASH |  |

#### 500 ml BOTTLE

HEIGHT

189 mm

DIAMETER

73 mm

FORMULATION

HAIR & BODY WASH

APRICOT COD. 026SG144930 ORANGE&CINNAMON COD. 026SG144912 ACQUA DI TALCO