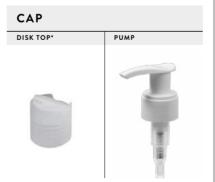

DISPENSERS

### 200 ml

Όλες οι σειρές των dispensers συνοδεύονται από επιτοίχιες βάσεις στήριξης, οι οποίες τοποθετούνται είτε με βίδες, είτε με ισχυρή αυτοκόλλητη ταινία.

FOR OTHER BRACKETS, SEE PAG. 52-53

\* MINIMUM 1000 PCS