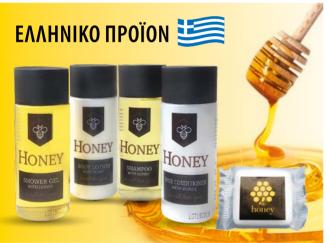

mulations with **Tea Matcha fragrance**. Green, citrusy and aromatic notes blend together in order to create a unisex perfume, extremely elegant. The formulations with soft and delicate textures, are enriched with **Matcha Tea extract**, a precious ingredient for both skin and hair, thanks to the amount of vitamins, minerals, polyphenols and other oxidants it contains. In fact, it is well-known for its antioxidant, nourishing, antibacterial and soothing properties.



Acquerello

A complete range of products with different fragrances: it is a overwhelming olfactory journey for the body well-being and for the uniqueness of your rooms. Nine fragrances that convey different feelings. Apricot, Energy, Olygos, Orange & Cinnamon, Star Anise, Acqua di Talco, Thai, Wine Therapy and Zagara.











www.ksdamenities.gr - eshop.ksdamenities.gr

Σητείας 8 & Μεσολογγίου, 144 51 Μεταμόρφωση
Τ: 210 2117676 • F: 210 2117677 • E-mail: sec@ksd.gr
www.ksd.gr • www.promitheytis.gr