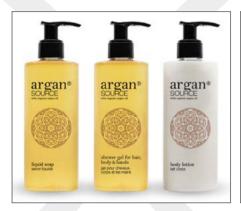

# argan (SOURCE with organic argan oil

liquid soap savon liquide

# argan® SOURCE with organic argan oil

shower gel for hair, body & hands gel pour cheveux, corps et les mains

### argan® SOURCE with organic argan oil

body lotion lait corps

FOR OTHER BRACKETS, SEE PAG. 52-53

\* MINIMUM 1000 PCS

#### FORMULAZIONI

Formulations made with **Organic Argan Oil**, beauty elixir that has become a "must" in terms of cosmetic products thanks to its anti-oxidant, emollient and moisturising properties. It regenerates, repairs, stimulates the skins' cell renewal and helps to neutralize free radicals, protecting it from ageing process. Formulations are completed with an intriguing fragrance, able to move with its elegant notes.