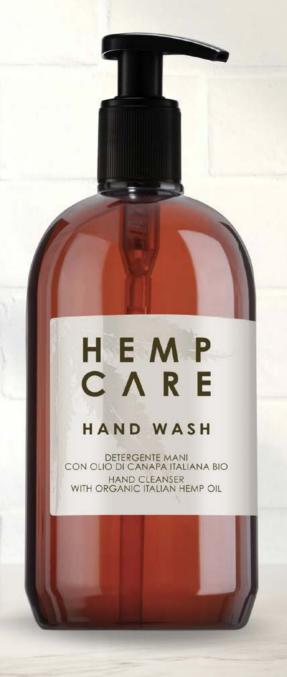

## H E M P C A R E

FOR OTHER BRACKETS, SEE PAG. 52-53

#### HEMP $C \land R E$

High-performance formulations enriched with organic Italian Hemp oil, rich in vitamin E, B1, B2, Omega 3 and Omega 6, well-known for their antioxidising, nourishing and moisturising properties. A veritable fountain of youth that improves the quality and strength of the skin, leaving it luminous, velvety and non-greasy. A refined fragrance which is the result of selecting fine scents plunging the senses into an authentic aromatic journey through Sicilian Citrus, Bitter Orange, Sage, Hemp Leaves, White Rose, Jasmine, Spices and Precious Woods.