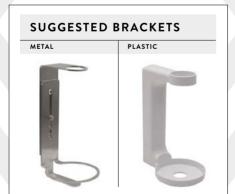

## BRACKETS

## SPECIFIC FOR EACH DISPENSER

PLASTIC BRACKET ROUND 200 ml

PLASTIC BRACKET
ROUND 300 ml

KEY BRACKET 200 ml - 300 ml

METAL BRACKET ROUND 200 ml

METAL BRACKET
ROUND 300 ml

KEY BRACKET 200 ml - 300 ml

## All the brackets are applicable on the wall with screws or adhesive

PLASTIC BRACKET
PURE 500 ml

KEY BRACKET

PLASTIC BRACKET
CONTATTO 300 ml

KEY BRACKET
CONTATTO 300 ml

METAL BRACKET
PURE 500 ml

KEY BRACKET 500 ml