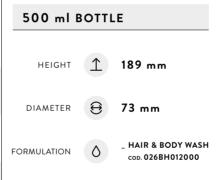

# 500 ml

FOR OTHER BRACKETS, SEE PAG. 52-53

| 500 ml BOTTLE |          |                    |  |
|---------------|----------|--------------------|--|
| HEIGHT        | 1        | 189 mm             |  |
| DIAMETER      | $\Theta$ | 73 mm              |  |
| FORMULATION   | ٥        | _ HAIR & BODY WASH |  |

#### 500 ml BOTTLE

HEIGHT

189 mm

DIAMETER

73 mm

FORMULATION

HAIR & BODY WASH

APRICOT COD. 026SG144930 ORANGE&CINNAMON COD. 026SG144912 ACQUA DI TALCO