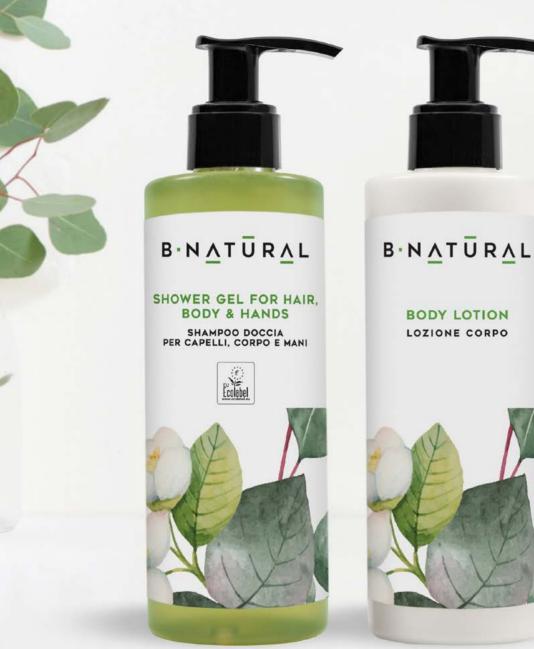

### **B** • **N** <u>A</u> T <u>U</u> R <u>A</u> L

### **B-NATŪRAL**

**Certified Ecolabel formulations**, symbol of our GoGreen philosophy. They are made of raw materials of plant origin, which guarantee the highest level of environmental sustainability.