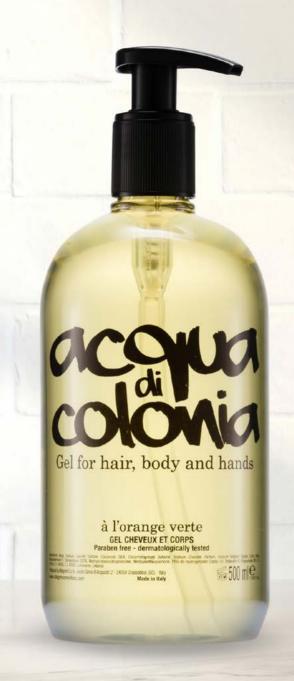

#### acquadi colonia

FOR OTHER BRACKETS, SEE PAG. 52-53

FOR OTHER BRACKETS, SEE PAG. 52-53

## acquadi

Formulations with a unique fragrance: the elegant citrusy head notes and **exotic references** as Iris flower, Vetiver, Patchouli and Sandalwood, will leave a unique sign of style on your guests' skin.