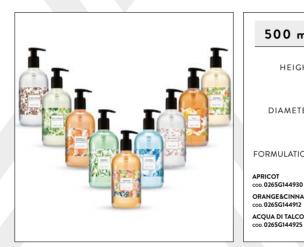

## $500 \, m \, l$ dispensers

#### 500 ml BOTTLE

HEIGHT

189 mm

DIAMETER

73 mm

FORMULATION

HAIR & BODY WASH

APRICOT COD. 026SG144930 ORANGE&CINNAMON COD. 026SG144912 ACQUA DI TALCO

OLYGOS COD. 026SG144906 STAR ANISE COD. 026SG144904 WINE THERAPY COD. 026SG144932

ENERGY COD. 026SG144905 THAI

COD. 026SG144901 ZAGARA COD. 026SG144931

SUGGESTED BRACKETS