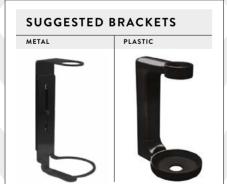

### argan® SOURCE with organic argan oil

shampoo balm shampooing nourissant

| METAL | PLASTIC |
|-------|---------|
|       |         |
|       |         |
|       |         |
| 3     |         |
| 13/   |         |

## BRACKETS

## SPECIFIC FOR EACH DISPENSER

PLASTIC BRACKET ROUND 200 ml

PLASTIC BRACKET
ROUND 300 ml

KEY BRACKET 200 ml - 300 ml

METAL BRACKET ROUND 200 ml

METAL BRACKET
ROUND 300 ml

KEY BRACKET 200 ml - 300 ml

## All the brackets are applicable on the wall with screws or adhesive

PLASTIC BRACKET
PURE 500 ml

KEY BRACKET

PLASTIC BRACKET
CONTATTO 300 ml

KEY BRACKET
CONTATTO 300 ml

METAL BRACKET
PURE 500 ml

KEY BRACKET 500 ml