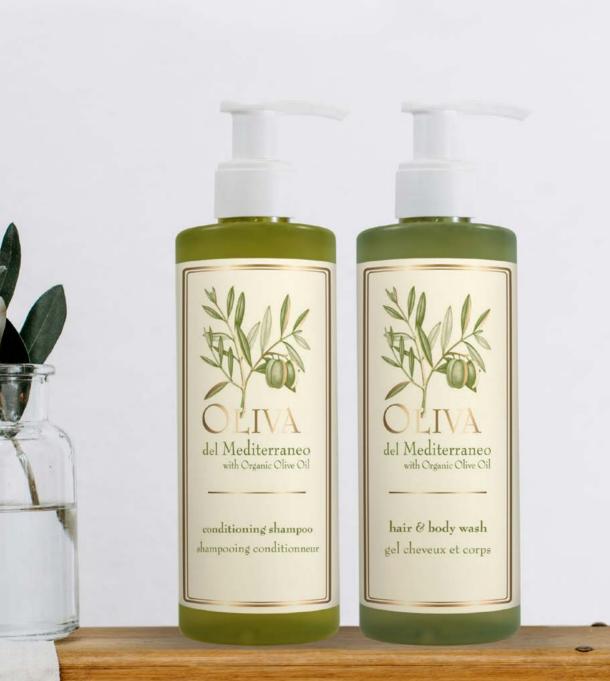

**Organic Olive Oil** is the protagonist of these excellent formulations. The life force of Olive Oil lies in the wealth of anti-oxidant substances and works against free radicals, responsible for cellular aging. These formulations gently cleanse, leaving the skin toned and elastic. They have a pleasant fragrance and give a feeling of well-being that lasts over time.