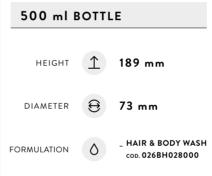

# 500 ml

FOR OTHER BRACKETS, SEE PAG. 52-53

| 500 ml BOTTLE |          |                    |  |
|---------------|----------|--------------------|--|
| HEIGHT        | 1        | 189 mm             |  |
| DIAMETER      | $\Theta$ | 73 mm              |  |
| FORMULATION   | ٥        | _ HAIR & BODY WASH |  |