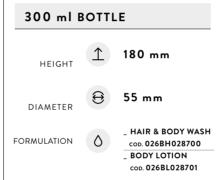

### 300 ml

FOR OTHER BRACKETS, SEE PAG. 52-53

\* MINIMUM 1000 PCS

FOR OTHER BRACKETS, SEE PAG. 52-53

| 300 ml BOTTLE |          |                                       |  |
|---------------|----------|---------------------------------------|--|
| HEIGHT        | 1        | 180 mm                                |  |
| DIAMETER      | $\Theta$ | 55 mm                                 |  |
| FORMULATION   | ٥        | CONDITIONING SHAMPOO COD. 026SH354102 |  |
|               |          | _ HAIR & BODY WASH cop. 026BW354100   |  |