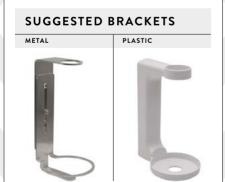

## BRACKETS

## SPECIFIC FOR EACH DISPENSER

PLASTIC BRACKET ROUND 200 ml

PLASTIC BRACKET
ROUND 300 ml

KEY BRACKET 200 ml - 300 ml

METAL BRACKET ROUND 200 ml

METAL BRACKET
ROUND 300 ml

KEY BRACKET 200 ml - 300 ml

## All the brackets are applicable on the wall with screws or adhesive

PLASTIC BRACKET
PURE 500 ml

KEY BRACKET

PLASTIC BRACKET
CONTATTO 300 ml

KEY BRACKET
CONTATTO 300 ml

METAL BRACKET
PURE 500 ml

KEY BRACKET 500 ml