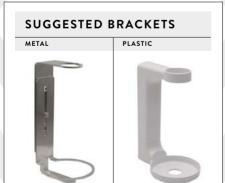

## BRACKETS

## SPECIFIC FOR EACH DISPENSER

PLASTIC BRACKET ROUND 200 ml

PLASTIC BRACKET
ROUND 300 ml

KEY BRACKET 200 ml - 300 ml

METAL BRACKET ROUND 200 ml

METAL BRACKET
ROUND 300 ml

KEY BRACKET 200 ml - 300 ml

## All the brackets are applicable on the wall with screws or adhesive

PLASTIC BRACKET
PURE 500 ml

KEY BRACKET

PLASTIC BRACKET
CONTATTO 300 ml

KEY BRACKET
CONTATTO 300 ml

METAL BRACKET
PURE 500 ml

KEY BRACKET 500 ml