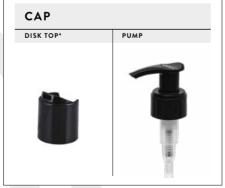

### 200 ml

Όλες οι σειρές των dispensers συνοδεύονται από επιτοίχιες βάσεις στήριξης, οι οποίες τοποθετούνται είτε με βίδες, είτε με ισχυρή αυτοκόλλητη ταινία.

FOR OTHER BRACKETS, SEE PAG. 52-53

\* MINIMUM 1000 PCS

FOR OTHER BRACKETS, SEE PAG. 52-53

| 300 ml BOTTLE |          |                                       |  |
|---------------|----------|---------------------------------------|--|
| HEIGHT        | 1        | 180 mm                                |  |
| DIAMETER      | $\Theta$ | 55 mm                                 |  |
| FORMULATION   | ٥        | CONDITIONING SHAMPOO COD. 026SH354102 |  |
|               |          | _ HAIR & BODY WASH cop. 026BW354100   |  |

# 500 ml

FOR OTHER BRACKETS, SEE PAG. 52-53

| 500 ml BOTTLE |          |                    |  |
|---------------|----------|--------------------|--|
| HEIGHT        | 1        | 189 mm             |  |
| DIAMETER      | $\Theta$ | 73 mm              |  |
| FORMULATION   | ٥        | _ HAIR & BODY WASH |  |