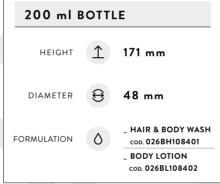

### argan® SOURCE with organic argan oil

body lotion lait corps

FOR OTHER BRACKETS, SEE PAG. 52-53

\* MINIMUM 1000 PCS