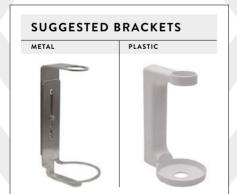

## BRACKETS

## SPECIFIC FOR EACH DISPENSER

PLASTIC BRACKET ROUND 200 ml

PLASTIC BRACKET
ROUND 300 ml

KEY BRACKET 200 ml - 300 ml

METAL BRACKET ROUND 200 ml

METAL BRACKET
ROUND 300 ml

KEY BRACKET 200 ml - 300 ml

## All the brackets are applicable on the wall with screws or adhesive

PLASTIC BRACKET
PURE 500 ml

KEY BRACKET

PLASTIC BRACKET
CONTATTO 300 ml

KEY BRACKET
CONTATTO 300 ml

METAL BRACKET
PURE 500 ml

KEY BRACKET 500 ml