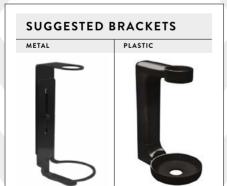

## BRACKETS

## SPECIFIC FOR EACH DISPENSER

PLASTIC BRACKET ROUND 200 ml

PLASTIC BRACKET
ROUND 300 ml

KEY BRACKET 200 ml - 300 ml

METAL BRACKET ROUND 200 ml

METAL BRACKET
ROUND 300 ml

KEY BRACKET 200 ml - 300 ml

## All the brackets are applicable on the wall with screws or adhesive

PLASTIC BRACKET
PURE 500 ml

KEY BRACKET

PLASTIC BRACKET
CONTATTO 300 ml

KEY BRACKET
CONTATTO 300 ml

METAL BRACKET
PURE 500 ml

KEY BRACKET 500 ml