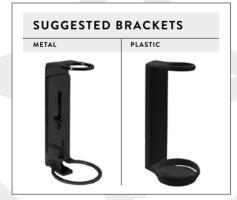

## SPECIFIC FOR EACH DISPENSER

PLASTIC BRACKET ROUND 200 ml

PLASTIC BRACKET
ROUND 300 ml

KEY BRACKET 200 ml - 300 ml

METAL BRACKET ROUND 200 ml

METAL BRACKET
ROUND 300 ml

KEY BRACKET 200 ml - 300 ml

## All the brackets are applicable on the wall with screws or adhesive

PLASTIC BRACKET
PURE 500 ml

KEY BRACKET

PLASTIC BRACKET
CONTATTO 300 ml

KEY BRACKET
CONTATTO 300 ml

METAL BRACKET
PURE 500 ml

KEY BRACKET 500 ml