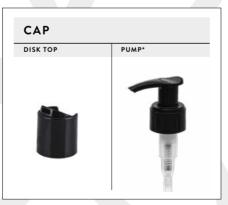

DISPENSERS

### 200 ml

Όλες οι σειρές των dispensers συνοδεύονται από επιτοίχιες βάσεις στήριξης, οι οποίες τοποθετούνται είτε με βίδες, είτε με ισχυρή αυτοκόλλητη ταινία.

FOR OTHER BRACKETS, SEE PAG. 52-53

\* MINIMUM 1000 PCS