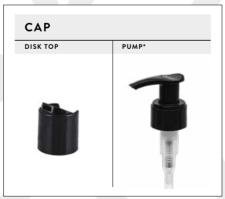

DISPENSERS

### 200 ml

Όλες οι σειρές των dispensers συνοδεύονται από επιτοίχιες βάσεις στήριξης, οι οποίες τοποθετούνται είτε με βίδες, είτε με ισχυρή αυτοκόλλητη ταινία.

FOR OTHER BRACKETS, SEE PAG. 52-53

\* MINIMUM 1000 PCS