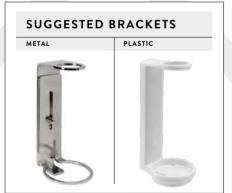

## SPECIFIC FOR EACH DISPENSER

PLASTIC BRACKET ROUND 200 ml

PLASTIC BRACKET
ROUND 300 ml

KEY BRACKET 200 ml - 300 ml

METAL BRACKET ROUND 200 ml

METAL BRACKET
ROUND 300 ml

KEY BRACKET 200 ml - 300 ml

## All the brackets are applicable on the wall with screws or adhesive

PLASTIC BRACKET
PURE 500 ml

KEY BRACKET

PLASTIC BRACKET
CONTATTO 300 ml

KEY BRACKET
CONTATTO 300 ml

METAL BRACKET
PURE 500 ml

KEY BRACKET 500 ml