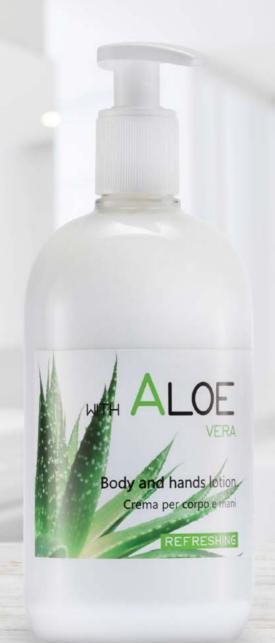

# **aloe** vera

FOR OTHER BRACKETS, SEE PAG. 52-53

#### **aloe** vera

Formulations realized with **Aloe Vera juice**. Its nourishing and moisturizing properties, recognized since antiquity, are referable to the precious content of its juice, rich in polysaccharides, vitamins and minerals, it helps the skin to maintain the right amount of water, so as to preserve its moisture. A fresh and pleasant fragrant note gives these formulations a special energizing result.