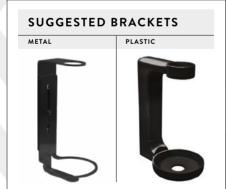

## All the brackets are applicable on the wall with screws or adhesive

PLASTIC BRACKET
PURE 500 ml

KEY BRACKET

PLASTIC BRACKET
CONTATTO 300 ml

KEY BRACKET
CONTATTO 300 ml

METAL BRACKET
PURE 500 ml

KEY BRACKET 500 ml