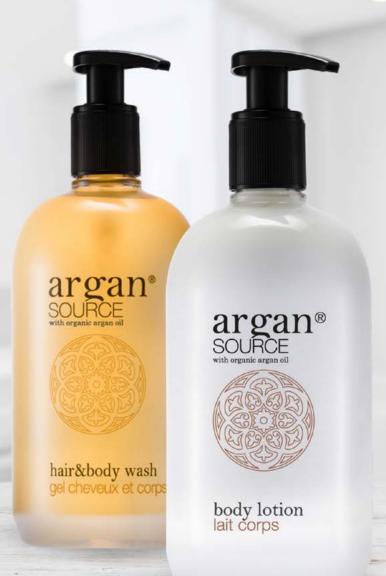

hair&body wash gel cheveux et corps

# argan® SOURCE with organic argan oil

body lotion lait corps

#### FORMULAZIONI

Formulations made with **Organic Argan Oil**, beauty elixir that has become a "must" in terms of cosmetic products thanks to its anti-oxidant, emollient and moisturising properties. It regenerates, repairs, stimulates the skins' cell renewal and helps to neutralize free radicals, protecting it from ageing process. Formulations are completed with an intriguing fragrance, able to move with its elegant notes.