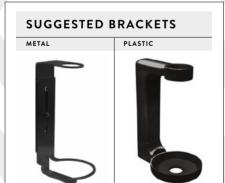

## BRACKETS

## All the brackets are applicable on the wall with screws or adhesive

PLASTIC BRACKET
PURE 500 ml

KEY BRACKET

PLASTIC BRACKET
CONTATTO 300 ml

KEY BRACKET
CONTATTO 300 ml

METAL BRACKET
PURE 500 ml

KEY BRACKET 500 ml