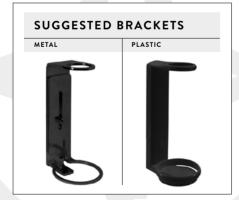

## BRACKETS

## SPECIFIC FOR EACH DISPENSER

PLASTIC BRACKET ROUND 200 ml

PLASTIC BRACKET
ROUND 300 ml

KEY BRACKET 200 ml - 300 ml

METAL BRACKET ROUND 200 ml

METAL BRACKET
ROUND 300 ml

KEY BRACKET 200 ml - 300 ml

## All the brackets are applicable on the wall with screws or adhesive

PLASTIC BRACKET
PURE 500 ml

KEY BRACKET

PLASTIC BRACKET
CONTATTO 300 ml

KEY BRACKET
CONTATTO 300 ml

METAL BRACKET
PURE 500 ml

KEY BRACKET 500 ml