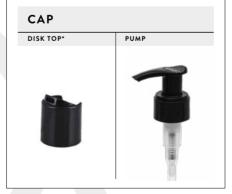

DISPENSERS

### 200 ml

Όλες οι σειρές των dispensers συνοδεύονται από επιτοίχιες βάσεις στήριξης, οι οποίες τοποθετούνται είτε με βίδες, είτε με ισχυρή αυτοκόλλητη ταινία.

FOR OTHER BRACKETS, SEE PAG. 52-53

\* MINIMUM 1000 PCS

## SPECIFIC FOR EACH DISPENSER

PLASTIC BRACKET ROUND 200 ml

PLASTIC BRACKET
ROUND 300 ml

KEY BRACKET 200 ml - 300 ml

METAL BRACKET ROUND 200 ml

METAL BRACKET
ROUND 300 ml

KEY BRACKET 200 ml - 300 ml

## All the brackets are applicable on the wall with screws or adhesive

PLASTIC BRACKET
PURE 500 ml

KEY BRACKET

PLASTIC BRACKET
CONTATTO 300 ml

KEY BRACKET
CONTATTO 300 ml

METAL BRACKET
PURE 500 ml

KEY BRACKET 500 ml