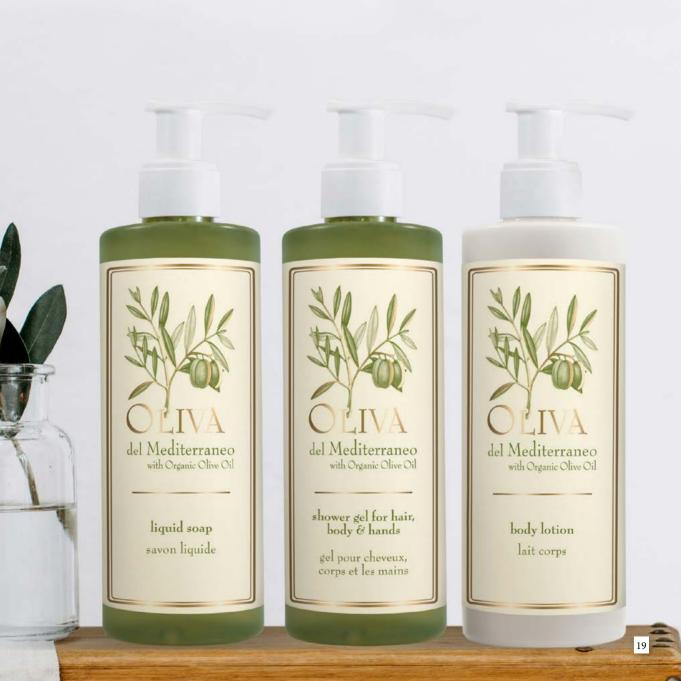

**Organic Olive Oil** is the protagonist of these excellent formulations. The life force of Olive Oil lies in the wealth of anti-oxidant substances and works against free radicals, responsible for cellular aging. These formulations gently cleanse, leaving the skin toned and elastic. They have a pleasant fragrance and give a feeling of well-being that lasts over time.