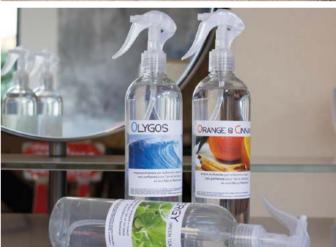

#### 500 ml BOTTLE

HEIGHT

189 mm

DIAMETER

73 mm

FORMULATION

HAIR & BODY WASH

APRICOT COD. 026SG144930 ORANGE&CINNAMON COD. 026SG144912 ACQUA DI TALCO

OLYGOS COD. 026SG144906 STAR ANISE COD. 026SG144904 WINE THERAPY COD. 026SG144932

ENERGY COD. 026SG144905 THAI

COD. 026SG144901 ZAGARA COD. 026SG144931

SUGGESTED BRACKETS

Acquerello

A complete range of products with different fragrances: it is a overwhelming olfactory journey for the body well-being and for the uniqueness of your rooms. Nine fragrances that convey different feelings. Apricot, Energy, Olygos, Orange & Cinnamon, Star Anise, Acqua di Talco, Thai, Wine Therapy and Zagara.