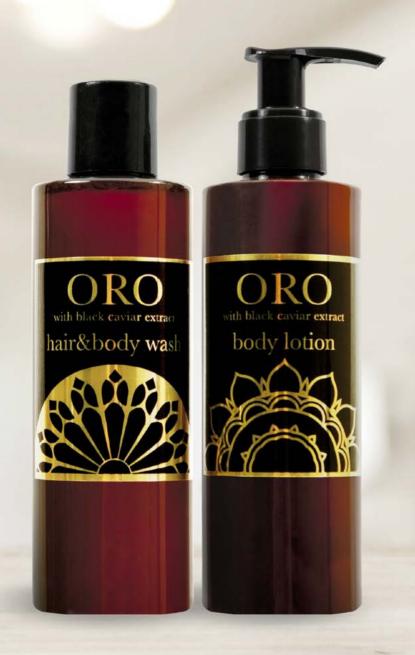

### ORO

FOR OTHER BRACKETS, SEE PAG. 52-53

\* MINIMUM 1000 PCS

#### ORO

Formulas realized with **Black Caviar Extract**, precious ally to fight the signs of aging, and to maintain facial and body skin beautiful and young. Indeed, the caviar has nourishing, moisturizing, mineralizing and antioxidant properties. Oro is further enriched with its elegant fragrance that will embrace your guests in a "The Thousand and One Nights" atmosphere.