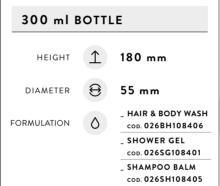

FOR OTHER BRACKETS, SEE PAG. 52-53

| 300 ml BOTTLE |          |                                       |  |
|---------------|----------|---------------------------------------|--|
| HEIGHT        | 1        | 180 mm                                |  |
| DIAMETER      | $\Theta$ | 55 mm                                 |  |
| FORMULATION   | ٥        | CONDITIONING SHAMPOO COD. 026SH354102 |  |
|               |          | _ HAIR & BODY WASH cop. 026BW354100   |  |