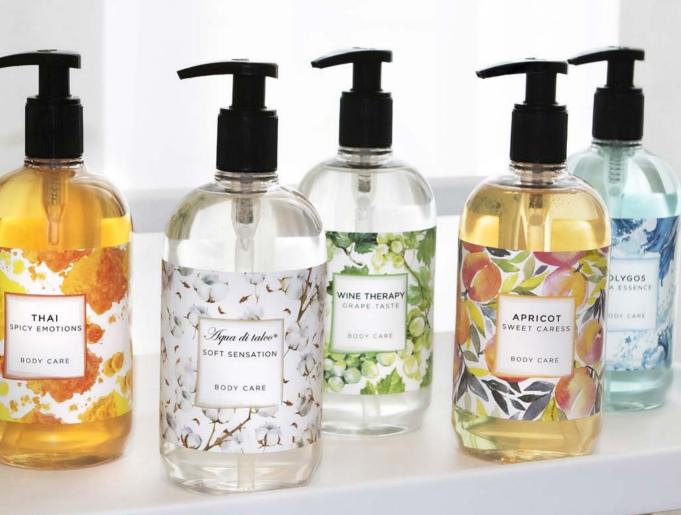

#### 500 ml BOTTLE

HEIGHT

189 mm

DIAMETER

73 mm

FORMULATION

HAIR & BODY WASH

APRICOT COD. 026SG144930 ORANGE&CINNAMON COD. 026SG144912 ACQUA DI TALCO

OLYGOS COD. 026SG144906 STAR ANISE COD. 026SG144904 WINE THERAPY COD. 026SG144932

ENERGY COD. 026SG144905 THAI

COD. 026SG144901 ZAGARA COD. 026SG144931

SUGGESTED BRACKETS

Acquerello

A complete range of products with different fragrances: it is a overwhelming olfactory journey for the body well-being and for the uniqueness of your rooms. Nine fragrances that convey different feelings. Apricot, Energy, Olygos, Orange & Cinnamon, Star Anise, Acqua di Talco, Thai, Wine Therapy and Zagara.