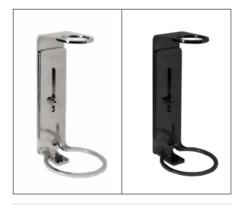

## BRACKETS

## SPECIFIC FOR EACH DISPENSER

PLASTIC BRACKET ROUND 200 ml

PLASTIC BRACKET
ROUND 300 ml

KEY BRACKET 200 ml - 300 ml

METAL BRACKET ROUND 200 ml

METAL BRACKET
ROUND 300 ml

KEY BRACKET 200 ml - 300 ml

## All the brackets are applicable on the wall with screws or adhesive

PLASTIC BRACKET
PURE 500 ml

KEY BRACKET

PLASTIC BRACKET
CONTATTO 300 ml

KEY BRACKET
CONTATTO 300 ml

METAL BRACKET
PURE 500 ml

KEY BRACKET 500 ml