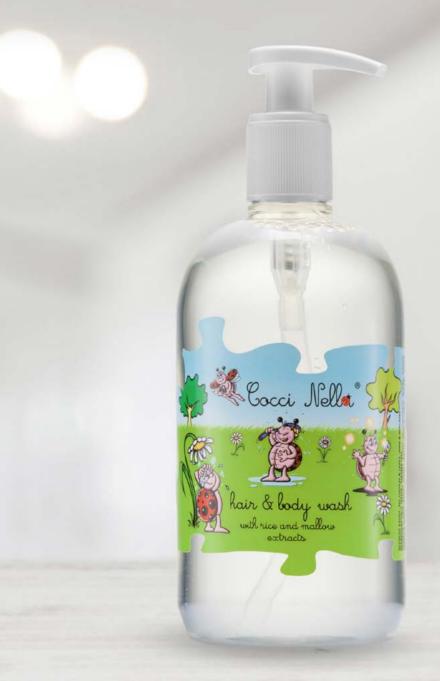

Delicate formulations dedicated to little travellers, with Rice and Mallow extracts that have emollient and softening properties. The soft fragrance and the dense and creamy texture will provide a feeling of natural freshness to the little guests.