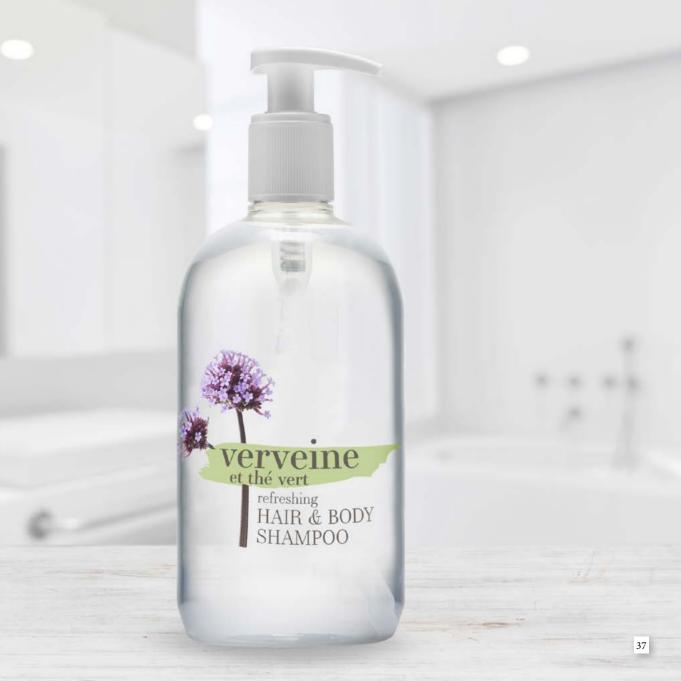

#### verveine et thé vert

FOR OTHER BRACKETS, SEE PAG. 52-53

FOR OTHER BRACKETS, SEE PAG. 52-53

#### verveine et thé vert

Formulas enriched with **Verbena fragrance and Green Tea extract**, a perfect combination of energy and vitality. Thanks to its aromatic properties, Verbena gives unique and stimulating emotions to our mind. The other characterizing ingredient of these formula is Green Tea extract, famous for its purifying and energizing properties.