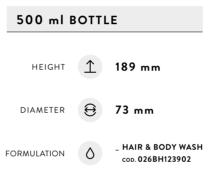

# 500 ml

FOR OTHER BRACKETS, SEE PAG. 52-53

| 500 ml BOTTLE |          |                    |  |
|---------------|----------|--------------------|--|
| HEIGHT        | 1        | 189 mm             |  |
| DIAMETER      | $\Theta$ | 73 mm              |  |
| FORMULATION   | ٥        | _ HAIR & BODY WASH |  |