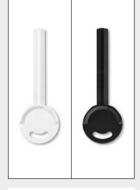

## BRACKETS

## SPECIFIC FOR EACH DISPENSER

PLASTIC BRACKET ROUND 200 ml

PLASTIC BRACKET
ROUND 300 ml

KEY BRACKET 200 ml - 300 ml

METAL BRACKET ROUND 200 ml

METAL BRACKET
ROUND 300 ml

KEY BRACKET 200 ml - 300 ml

## All the brackets are applicable on the wall with screws or adhesive

PLASTIC BRACKET
PURE 500 ml

KEY BRACKET

PLASTIC BRACKET
CONTATTO 300 ml

KEY BRACKET
CONTATTO 300 ml

METAL BRACKET
PURE 500 ml

KEY BRACKET 500 ml