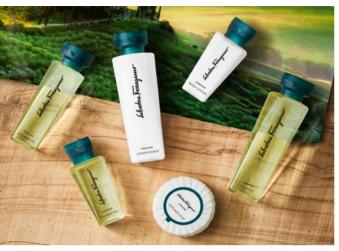

#### FORMULAZIONI

Formulations made with **Organic Argan Oil**, beauty elixir that has become a "must" in terms of cosmetic products thanks to its anti-oxidant, emollient and moisturising properties. It regenerates, repairs, stimulates the skins' cell renewal and helps to neutralize free radicals, protecting it from ageing process. Formulations are completed with an intriguing fragrance, able to move with its elegant notes.