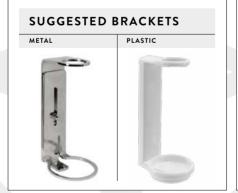

## BRACKETS

## SPECIFIC FOR EACH DISPENSER

PLASTIC BRACKET ROUND 200 ml

PLASTIC BRACKET
ROUND 300 ml

KEY BRACKET 200 ml - 300 ml

METAL BRACKET ROUND 200 ml

METAL BRACKET
ROUND 300 ml

KEY BRACKET 200 ml - 300 ml

## All the brackets are applicable on the wall with screws or adhesive

PLASTIC BRACKET
PURE 500 ml

KEY BRACKET

PLASTIC BRACKET
CONTATTO 300 ml

KEY BRACKET
CONTATTO 300 ml

METAL BRACKET
PURE 500 ml

KEY BRACKET 500 ml