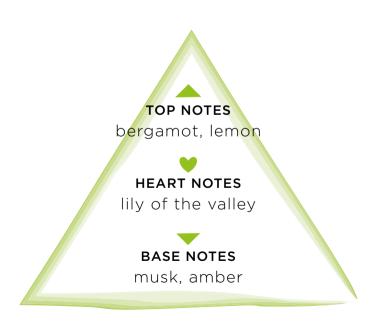

#### **OLFACTORY PYRAMID**

A very lively scent which gives freshness and energy.

Like top notes of Bergamot and Lemon, accompanied

by the sweetness of the Lily of the Valley.

Finally, the spicy notes of Musk and Amber,

to make fragrances extremely sophisticated and memorable.