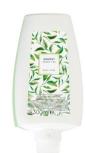

#### **AMENITIES LINE**

SHOWER GEL | 30 ml SHAMPOO | 30 ml HAIR CONDITIONER | 30 ml BODY LOTION | 30 ml INTIMATE CLEANSER | 20 ml SOAP | 20 g

#### THE COMPLEMENTS LINE

SCENTED WATER BOTTLE | 30 ml | for ambience and linen SCENTED WATER DISPENSER | 500 ml | for ambience and linen HANDS & BODY CREAM TUBE | 25 ml | moisturising cream\* PERFUMED CANDLE | 140 g | for ambience | on demand SHOWER GEL DISPENSER | 500 ml | for hair, body and hands SHOWER GEL CONTATTO | 300 ml | for hair, body and hands SOAP | 100 g | for body and hands