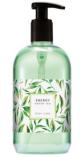

#### **AMENITIES LINE**

SHOWER GEL | 30 ml SHAMPOO | 30 ml HAIR CONDITIONER | 30 ml BODY LOTION | 30 ml INTIMATE CLEANSER | 20 ml SOAP | 20 g

#### THE COMPLEMENTS LINE

SCENTED WATER BOTTLE | 30 ml | for ambience and linen SCENTED WATER DISPENSER | 500 ml | for ambience and linen HANDS & BODY CREAM TUBE | 25 ml | moisturising cream\* PERFUMED CANDLE | 140 g | for ambience | on demand SHOWER GEL DISPENSER | 500 ml | for hair, body and hands SHOWER GEL CONTATTO | 300 ml | for hair, body and hands SOAP | 100 g | for body and hands