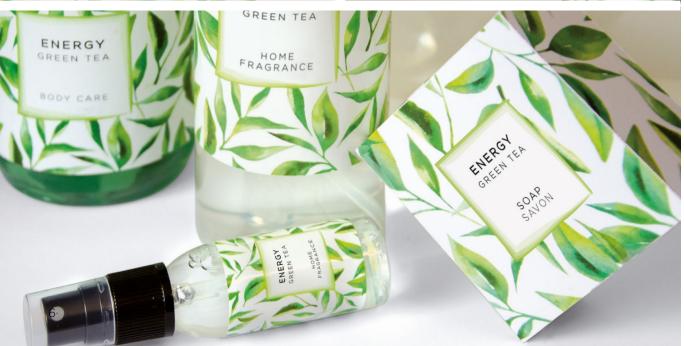

## ENERGY

GREEN TEA

With Camelia sinensis and Ginkgo Biloba extracts, for regenerating and energizing break of well-being.

Rich in tannins and polyphenols, the **Green tea** extract is characterised by its dermopurifying and antioxidant properties, while **Ginkgo Biloba** helps to improve the elasticity of the skin, giving it nourishment and a healthy and shiny look. From the combination of these two extracts, the amenities line Energy is born and it's precious for both the content and its lively fragrance, created to give freshness and energy.

#### **AMENITIES LINE**

SHOWER GEL | 30 ml SHAMPOO | 30 ml HAIR CONDITIONER | 30 ml BODY LOTION | 30 ml INTIMATE CLEANSER | 20 ml SOAP | 20 g

#### THE COMPLEMENTS LINE

SCENTED WATER BOTTLE | 30 ml | for ambience and linen SCENTED WATER DISPENSER | 500 ml | for ambience and linen HANDS & BODY CREAM TUBE | 25 ml | moisturising cream\* PERFUMED CANDLE | 140 g | for ambience | on demand SHOWER GEL DISPENSER | 500 ml | for hair, body and hands SHOWER GEL CONTATTO | 300 ml | for hair, body and hands SOAP | 100 g | for body and hands