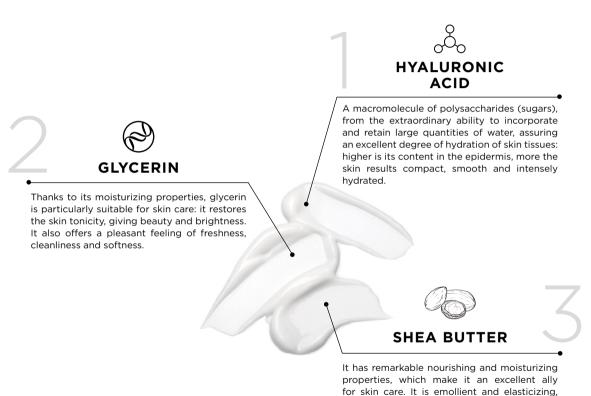

### **3 ACTIVE INGREDIENTS**

THAT COME TOGETHER TO GIVE AN INTENSE HYDRATION

A cream with a light and velvety texture, able to hydrate the skin, leaving it smooth and soft.

quality that makes the skin elastic and toned.