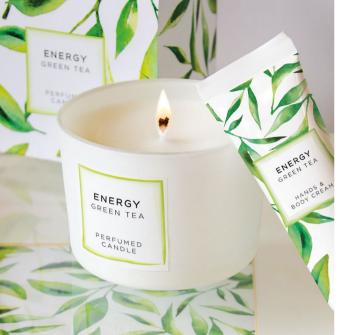

#### THE COMPLEMENTS LINE

SCENTED WATER BOTTLE | 30 ml | for ambience and linen SCENTED WATER DISPENSER | 500 ml | for ambience and linen HANDS & BODY CREAM TUBE | 25 ml | moisturising cream\* PERFUMED CANDLE | 140 g | for ambience | on demand SHOWER GEL DISPENSER | 500 ml | for hair, body and hands SHOWER GEL CONTATTO | 300 ml | for hair, body and hands SOAP | 100 g | for body and hands

> \*moisturising CREAM for hands and body specs at pag. 8.